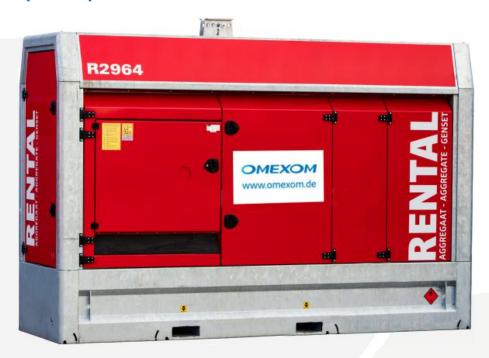

## 250kVA (200kW) Generator with 900L internal tank

## **Technica** information:

250kVA (200kW) 400V / 50Hz Power

Motor control electronic

Voltage regulation automatic voltage regulator (AVR)

Environmental liquid leakage monitoring (Bund Switch)

Construction silenced Sound pressure level to 7 meters 66 db(A)

Fuel tank internal approx. 900 liters (double wall for any spillage/

leak) Fuel consumption approx. 50 liters/hour at maximum power

Weight approx. 4,480kg

Dimensions (L x W x H) 3,896mm x 1,200mm x 2,618mm **Extras** lockable, with fixed lifting point