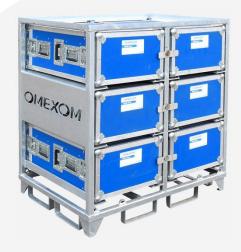

Automatic power reset network card: NetMan

Transport: Optional transport rack available for up to 6x 3kVA units

Transport frame Dimensions:

Size H x W x D in mm: 1,250 x 1,240 x 840

Weight approx. 137kg

Tel. +49 (2825) 89-444 E-Mail: rental@omexom.com www.mobile-power.de