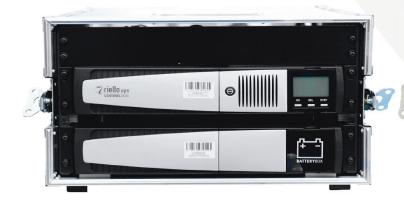

## **UPS 3kVA rental facility**

Input: Schuko connection

Outputs: 2x Schuko connection

Details: Protection: IP20, IP44 with rain cover

Size H x W x D in mm: 550 x 320 x 860 Weight: Approx. 95kg with battery pack

Connections: Rear side

UPS battery runtime: 12 Minutes

Extras: reliable, uninterrupted supply of your technology

UPS and battery installed in one case 5 operating modes to choose from Alarm function at low battery level