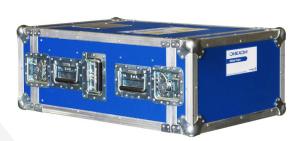

## **UPS 3kVA rental facility**

Input: Schuko connection

Outputs: 2x Schuko connection

Details: Protection: IP20, IP44 with rain cover

Size H x W x D in mm: 550 x 320 x 860 Weight: Approx. 95kg with battery pack

Connections: Rear side

UPS battery runtime: 12 Minutes

Extras: reliable, uninterrupted supply of your technology

UPS and battery installed in one case 5 operating modes to choose from Alarm function at low battery level