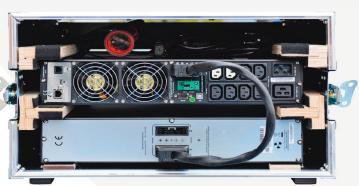

Connections: Rear side

UPS battery runtime: 12 Minutes

Extras: reliable, uninterrupted supply of your technology

UPS and battery installed in one case 5 operating modes to choose from Alarm function at low battery level

Automatic power reset network card: NetMan

Transport: Optional transport rack available for up to 6x 3kVA units

Transport frame Dimensions:

Size H x W x D in mm: 1,250 x 1,240 x 840

Weight approx. 137kg

Tel. +49 (2825) 89-444 E-Mail: rental@omexom.com www.mobile-power.de