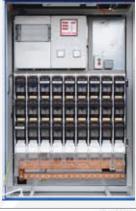

### Pricipally consisting of:

Transformer station as per DIN EN 62271-202 (VDE 0671-202) Nominal voltage 10 or 20 kV three panel 10 / 20 kV switching unit, using SF6

- 1 x 10 or 20 kV / 0.4 kV three phase transformer 800 kVA
- 2 x supply panels with switch disconnectors 630 A and earthing switch
- 1 x transformer output panel with fuse switch disconnectors and earthing switch
- 3 x low voltage metered transformers suitable for electricity supply company measurement.

Low voltage supply: 1 x NH fuse switch disconnectors including fuses according to the transformer size Outputs:  $6-9 \times 10^{-2} \times 10^{-2$ 