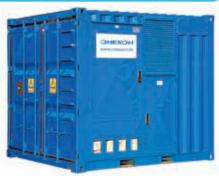

# Transformer station 800 kVA performing as construction site power station

### **Dimensions:**

Length: 3,021 mm
Width: 2,500 mm
Height: 2,600 mm
Weight: 6,7 t