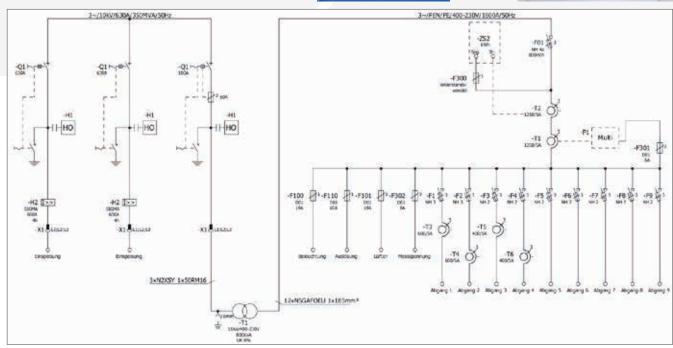

# Transformer station 800 kVA performing as construction site power station

### Pricipally consisting of:

Transformer station as per DIN EN 62271-202 (VDE 0671-202) Nominal voltage 10 or 20 kV three panel 10 / 20 kV switching unit, using SF6

- 1 x 10 or 20 kV / 0.4 kV three phase transformer 800 kVA
- 2 x supply panels with switch disconnectors 630 A and earthing switch
- 1 x transformer output panel with fuse switch disconnectors and earthing switch
- 3 x low voltage metered transformers suitable for electricity supply company measurement.

Low voltage supply: 1 x NH fuse switch disconnectors including fuses according to the transformer size Outputs:  $6-9 \times 10^{-2} \times 10^{-2$ 