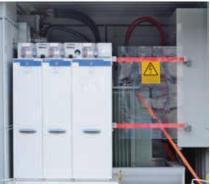

### Pricipally consisting of:

Transformer station as per DIN EN 62271-202 (VDE 0671-202) Nominal voltage 10 or 20 kV three panel 10 / 20 kV switching unit, using SF6

- 1 x 10 or 20 kV / 0.4 kV three phase transformer 800 kVA
- 2 x supply panels with switch disconnectors 630 A and earthing switch
- 1 x transformer output panel with fuse switch disconnectors and earthing switch
- 3 x low voltage metered transformers suitable for electricity supply company measurement.