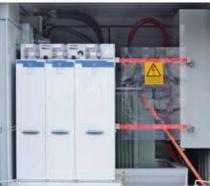

### Principally consisting of:

Transformer station as per DIN EN 62271-202 (VDE 0671-202):2007-08 Nominal voltage 10/20 kV three panel 10/20 kV switching unit, using SF6

2 x supply panels with switch disconnector 630 A earthing switch

1 x transformer output panel with fuse switch disconnector and earthing switch

1 x 10 or 20 kV three phase oil-transformer 400 or 630 kVA

3 x low voltage metered transformers suitable for electricity supply company measurement