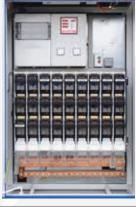

Low voltage supply:  $1 \times NH$  fuse switch disconnectors including fuses according to the transformer size

1 x multifunction meter (bus able)

Outputs: 8 x fuse switch disconnectors NH2/400 A