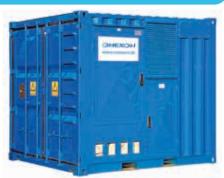

# Transformer station 400 or 630 kVA performing as construction site power station

#### **Dimensions:**

 Length:
 3,000 mm

 Width:
 2,450 mm

 Height:
 2,600 mm

 Weight:
 4/5 t