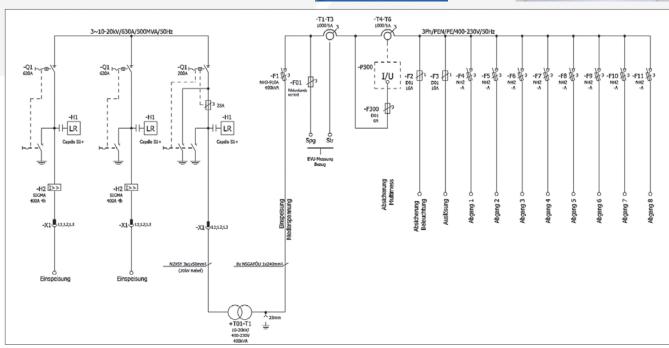

# Transformer station 400 or 630 kVA performing as construction site power station

### Principally consisting of:

Transformer station as per DIN EN 62271-202 (VDE 0671-202):2007-08 Nominal voltage 10/20 kV three panel 10/20 kV switching unit, using SF6

2 x supply panels with switch disconnector 630 A earthing switch

1 x transformer output panel with fuse switch disconnector and earthing switch

1 x 10 or 20 kV three phase oil-transformer 400 or 630 kVA

3 x low voltage metered transformers suitable for electricity supply company measurement

Low voltage supply:  $1 \times NH$  fuse switch disconnectors including fuses according to the transformer size

1 x multifunction meter (bus able)

Outputs: 8 x fuse switch disconnectors NH2/400 A