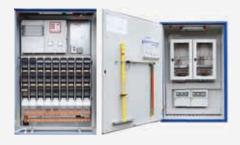

1 x 10/20 kV AC oil transformer 630 kVA

3 x low voltage metered transformers suitable for electricity supply company measurement

Low voltage supply: 1 x low voltage power switch

1,000 A (motor drive available)

1 x multifunction measurement device (bus-capable) Outputs: 9 x fused load break switches NH2 / 400 A

(of which 5 are fuse rails equipped sub-metering)