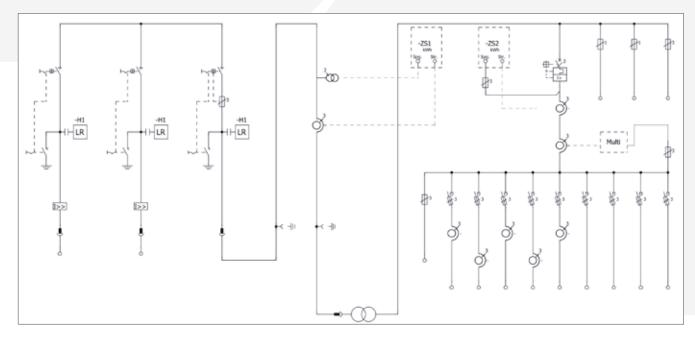

#### Principally consisting of:

Transformer station as per DIN EN 62271-202 (VDE 0671-202)

Nominal voltage 10 / 20 kV three panel 10 / 20 kV switching unit, using SF6

2 x supply panels with switch disconnector 630 A and earthing switch

1 x transformer output panel with fused switch disconnector and earthing switch

1 x air insulated 10 / 20 kV measurement panel including transducer set (10 / 20 kV, 3 x current, 3 x voltage transformers), suitable for electricity supply company measurement

1 x 10/20 kV AC oil transformer 630 kVA

3 x low voltage metered transformers suitable for electricity supply company measurement

Low voltage supply: 1 x low voltage power switch

1,000 A (motor drive available)

1 x multifunction measurement device (bus-capable) Outputs: 9 x fused load break switches NH2 / 400 A

(of which 5 are fuse rails equipped sub-metering)