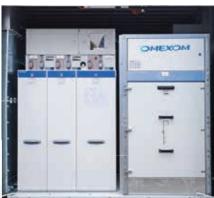

#### Principally consisting of:

Transformer station as per DIN EN 62271-202 (VDE 0671-202)

Nominal voltage 10 / 20 kV three panel 10 / 20 kV switching unit, using SF6

2 x supply panels with switch disconnector 630 A and earthing switch

1 x transformer output panel with fused switch disconnector and earthing switch

1 x air insulated 10 / 20 kV measurement panel including transducer set (10 / 20 kV, 3 x current, 3 x voltage transformers), suitable for electricity supply company measurement