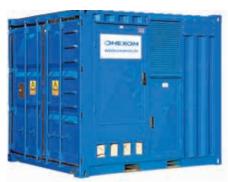

### **Transformer station 630 kVA**

#### **Dimensions:**

 Length:
 3,021 mm

 Width:
 2,500 mm

 Height:
 2,600 mm

 Weight:
 5,5 t