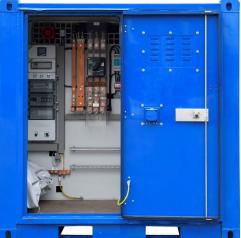

## **Transformer** 690**kVA**

| Primary Voltage | e: 690V / 508V                                                      |
|-----------------|---------------------------------------------------------------------|
| Connections:    | 1 x low voltage circuit breaker 1,000A<br>cable entry from the side |
| Secondary Volta | age: 418V / 400V / 382V                                             |
| Connections:    | 1 x low voltage ciruit breaker 1,250A                               |
|                 | Cable entry from the side                                           |
| Details:        | Three-phase cast resin transformer 690kVA                           |
|                 | (galvanic isolation)                                                |
|                 | Switch group: YNyn0(d)                                              |
|                 | Short circuit voltage: 4%                                           |
|                 | suitable for outdoor installation                                   |
|                 | air-cooled                                                          |
|                 | Forklift pockets                                                    |
|                 | Designed as an 8ft container                                        |
| Extras:         | Power-Analyser (Janitza UMG96RM-E)                                  |
|                 | Visualization and monitoring UMG96RM-E with GridVis                 |
|                 | Insulation monitoring on primary side                               |
| GridVis®:       | Manufacturer software of Janitza.                                   |
|                 | Connection via Ethernet (RJ45) or Modbus (XLR).                     |
|                 | Alarm message by e-mail<br>Documentation                            |
|                 | Monitoring                                                          |
| Dimensions/We   |                                                                     |