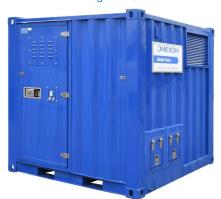

## **MOBILE POWER** Transformers and meduim voltage stations

## **Transformer** 690**kVA**

| Primary Voltage | e: 690V / 508V                                                      |
|-----------------|---------------------------------------------------------------------|
| Connections:    | 1 x low voltage circuit breaker 1,000A<br>cable entry from the side |
| Secondary Volta | age: 418V / 400V / 382V                                             |
| Connections:    | 1 x low voltage ciruit breaker 1,250A                               |
|                 | Cable entry from the side                                           |
| Details:        | Three-phase cast resin transformer 690kVA                           |
|                 | (galvanic isolation)                                                |
|                 | Switch group: YNyn0(d)                                              |
|                 | Short circuit voltage: 4%                                           |
|                 | suitable for outdoor installation                                   |
|                 | air-cooled                                                          |
|                 | Forklift pockets                                                    |
|                 | Designed as an 8ft container                                        |
| Extras:         | Power-Analyser (Janitza UMG96RM-E)                                  |
|                 | Visualization and monitoring UMG96RM-E with GridVis                 |
|                 | Insulation monitoring on primary side                               |
| GridVis®:       | Manufacturer software of Janitza.                                   |
|                 | Connection via Ethernet (RJ45) or Modbus (XLR).                     |
|                 | Alarm message by e-mail<br>Documentation                            |
|                 | Monitoring                                                          |
| Dimensions/We   |                                                                     |