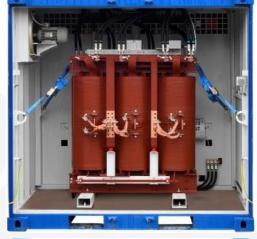

## **Transformer** 690**kVA**

| Primary Voltage | e: 690V / 508V                                                      |
|-----------------|---------------------------------------------------------------------|
| Connections:    | 1 x low voltage circuit breaker 1,000A<br>cable entry from the side |
| Secondary Volta | age: 418V / 400V / 382V                                             |
| Connections:    | 1 x low voltage ciruit breaker 1,250A                               |
|                 | Cable entry from the side                                           |
| Details:        | Three-phase cast resin transformer 690kVA                           |
|                 | (galvanic isolation)                                                |
|                 | Switch group: YNyn0(d)                                              |
|                 | Short circuit voltage: 4%                                           |
|                 | suitable for outdoor installation                                   |
|                 | air-cooled                                                          |
|                 | Forklift pockets                                                    |
|                 | Designed as an 8ft container                                        |
| Extras:         | Power-Analyser (Janitza UMG96RM-E)                                  |
|                 | Visualization and monitoring UMG96RM-E with GridVis                 |
|                 | Insulation monitoring on primary side                               |
| GridVis®:       | Manufacturer software of Janitza.                                   |
|                 | Connection via Ethernet (RJ45) or Modbus (XLR).                     |
|                 | Alarm message by e-mail<br>Documentation                            |
|                 | Monitoring                                                          |
| Dimensions/We   |                                                                     |