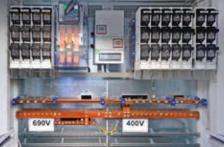

## **Transformer** 400kVA

| Primary Voltage: 690 | / / 580V / 500V / 460V |
|----------------------|------------------------|
|----------------------|------------------------|

| Input:       | 1 x low voltgae circuit braker 630A |
|--------------|-------------------------------------|
| Connections: | 4 x NH3 fused busbar connections    |
|              | Cable entry from the side           |

## Secondary Voltage: 400V

| Connections: | 6 x NH3 fused busbar connections          |  |
|--------------|-------------------------------------------|--|
|              | Cable entry from the side.                |  |
| Details:     | Three-phase cast resin transformer 400kVA |  |