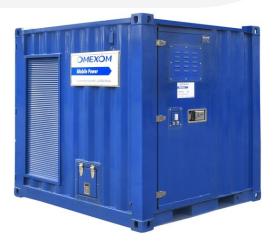

(Auto transformer NOT galvanic isolation) Switching group: Yna0 Short circuit voltage: 1.14% suitable for outdoor installation air-cooled Forklift pockets Designed as an 8ft container.

## Dimensions/Weight:

| 8ft     |         |
|---------|---------|
| Lenght: | 2,438mm |
| Width:  | 2,220mm |
| Heigth: | 2,260mm |
| Weight: | 2,200kg |

**Omexom Mobile Power GmbH** Horlemannplatz 1 47589 Uedem Tel. +49 (2825) 89-444 E-Mail: rental@omexom.com www.mobile-power.de