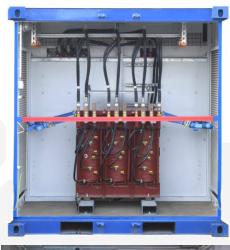

## **Transformer** 400kVA

| Primary Voltage: 690 | / / 580V / 500V / 460V |
|----------------------|------------------------|
|----------------------|------------------------|

| Input:       | 1 x low voltgae circuit braker 630A |
|--------------|-------------------------------------|
| Connections: | 4 x NH3 fused busbar connections    |
|              | Cable entry from the side           |

## Secondary Voltage: 400V

| Connections: | 6 x NH3 fused busbar connections          |  |
|--------------|-------------------------------------------|--|
|              | Cable entry from the side.                |  |
| Details:     | Three-phase cast resin transformer 400kVA |  |

(Auto transformer NOT galvanic isolation) Switching group: Yna0 Short circuit voltage: 1.14% suitable for outdoor installation air-cooled Forklift pockets Designed as an 8ft container.