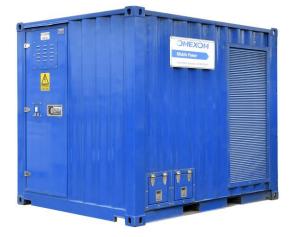

## Secondary voltage: 400V

| Connections:       | 6 x NH3 fused busbar                        |
|--------------------|---------------------------------------------|
|                    | Cable enrty from the side.                  |
| Details:           | Three.phase cast resin transformer 2,500kVA |
|                    | (Auto transformer NOT galvanic isolation)   |
|                    | Switching group: Yna0                       |
|                    | Short ciruit voltage: 2.52%                 |
|                    | suitable for outdoor installation           |
|                    | air-cooled                                  |
|                    | Forklift pockets                            |
|                    | Designed an a 10ft container.               |
| Dimensions/Weight: |                                             |
|                    | 10ft                                        |

Length: 2,991mm Width: 2,438mm Heigth: 2,591mm Weight: 5,400kg

**Omexom Mobile Power GmbH** Horlemannplatz 1 47589 Uedem Tel. +49 (2825) 89-444 E-Mail: rental@omexom.com www.mobile-power.de