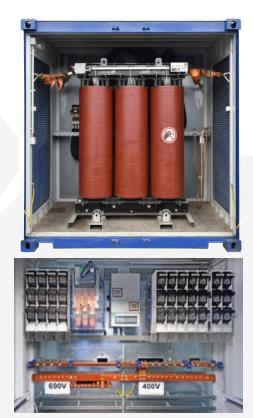

## Transformer 2,500kVA

| Primary voltage: 690V |                                        |
|-----------------------|----------------------------------------|
| Input:                | 1 x low voltage circuit breaker 2,500A |
| Connections:          | 4 x NH3 fused busbar                   |
|                       | Cable enrty from the side              |

## Secondary voltage: 400V

| Connections:       | 6 x NH3 fused busbar                        |
|--------------------|---------------------------------------------|
|                    | Cable enrty from the side.                  |
| Details:           | Three.phase cast resin transformer 2,500kVA |
|                    | (Auto transformer NOT galvanic isolation)   |
|                    | Switching group: Yna0                       |
|                    | Short ciruit voltage: 2.52%                 |
|                    | suitable for outdoor installation           |
|                    | air-cooled                                  |
|                    | Forklift pockets                            |
|                    | Designed an a 10ft container.               |
| Dimensions/Weight: |                                             |
|                    | 10ft                                        |

Length: 2,991mm Width: 2,438mm Heigth: 2,591mm Weight: 5,400kg

**Omexom Mobile Power GmbH** Horlemannplatz 1 47589 Uedem Tel. +49 (2825) 89-444 E-Mail: rental@omexom.com www.mobile-power.de