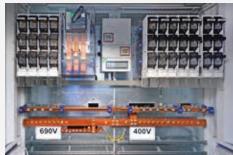

## **Transformer 1,600kVA**

Primary voltage: 690V

Input: 1 x low voltage circuit breaker 1,600A

Connections: 4 x NH3 fused busbar

Cable entry from the side

Secondary voltage: 400V

Connections: 6 x NH3 fused busbar

Cable entry from the side.

Details: Three-phase cast resin transformer 1,600kVA

(Auto transformer NOT galvanic isolation)

Switching group: Yna0 Short-circuit voltage: 1.18% suitable for outdoor installation