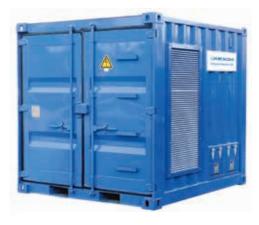

air-cooled
Forklift pockets

Designed as an 8ft container.

## Dimensions/Weight:

8ft

Length: 2,438mm Width: 2,220mm Heigth: 2,260mm Weigth: 3,900kg