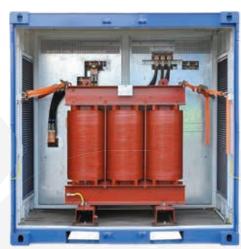

## **Transformer 1,600kVA**

Primary voltage: 690V

Input: 1 x low voltage circuit breaker 1,600A

Connections: 4 x NH3 fused busbar

Cable entry from the side

Secondary voltage: 400V

Connections: 6 x NH3 fused busbar

Cable entry from the side.

Details: Three-phase cast resin transformer 1,600kVA

(Auto transformer NOT galvanic isolation)

Switching group: Yna0 Short-circuit voltage: 1.18% suitable for outdoor installation