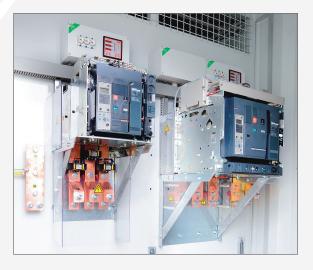

## Transformer 1,000kVA

| Primary voltage: 400V                   |                                                                                                                                                                                                                                                                                                                          |
|-----------------------------------------|--------------------------------------------------------------------------------------------------------------------------------------------------------------------------------------------------------------------------------------------------------------------------------------------------------------------------|
| Connections:                            | 1 x low voltage circuit breaker 1,600A                                                                                                                                                                                                                                                                                   |
|                                         | Cable entry from the side                                                                                                                                                                                                                                                                                                |
| Secondary voltage: 500V - 690V - 1.000V |                                                                                                                                                                                                                                                                                                                          |
| Connections:                            | 1 x low voltage circuit breaker 1,000A                                                                                                                                                                                                                                                                                   |
|                                         | Cable entry from the side.                                                                                                                                                                                                                                                                                               |
| Power:                                  | Linear sloping<br>500V = 500kVA<br>690V = 690kVA<br>1,000V = 1,000kVA                                                                                                                                                                                                                                                    |
| Details:                                | Three-phase cast resin transformer<br>(galvanic separation)<br>No N- conductor on the primary side / 400V-side<br>Switching group: dYn5<br>Short-circuit voltage at 1,000V: 3.9%<br>Insulation monitoring switchable<br>sitbale for outdoor installation<br>air-cooled<br>Forklift pockets<br>Designed as 10ft container |
| Dimensions/Weight:                      |                                                                                                                                                                                                                                                                                                                          |
|                                         | 10ft                                                                                                                                                                                                                                                                                                                     |
|                                         | Length: 2 991mm                                                                                                                                                                                                                                                                                                          |