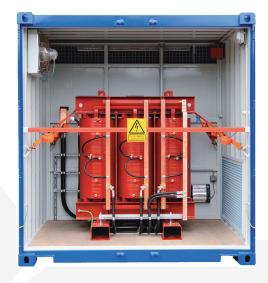

## Transformer 1,000kVA

| Primary voltage: 400V                   |                                                                                                                                                                                                                                                                                                                          |
|-----------------------------------------|--------------------------------------------------------------------------------------------------------------------------------------------------------------------------------------------------------------------------------------------------------------------------------------------------------------------------|
| Connections:                            | 1 x low voltage circuit breaker 1,600A                                                                                                                                                                                                                                                                                   |
|                                         | Cable entry from the side                                                                                                                                                                                                                                                                                                |
| Secondary voltage: 500V - 690V - 1.000V |                                                                                                                                                                                                                                                                                                                          |
| Connections:                            | 1 x low voltage circuit breaker 1,000A                                                                                                                                                                                                                                                                                   |
|                                         | Cable entry from the side.                                                                                                                                                                                                                                                                                               |
| Power:                                  | Linear sloping<br>500V = 500kVA<br>690V = 690kVA<br>1,000V = 1,000kVA                                                                                                                                                                                                                                                    |
| Details:                                | Three-phase cast resin transformer<br>(galvanic separation)<br>No N- conductor on the primary side / 400V-side<br>Switching group: dYn5<br>Short-circuit voltage at 1,000V: 3.9%<br>Insulation monitoring switchable<br>sitbale for outdoor installation<br>air-cooled<br>Forklift pockets<br>Designed as 10ft container |
| Dimensions/Weight:                      |                                                                                                                                                                                                                                                                                                                          |
|                                         | 10ft                                                                                                                                                                                                                                                                                                                     |
|                                         | Length: 2 991mm                                                                                                                                                                                                                                                                                                          |