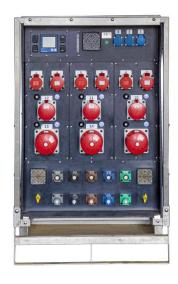

## **Stage Distribution VT 630-PL**

Input: Powerlock input 660A

Powerlock output 660A (unprotected link through) Main switch 4-pole, adjustable from 250A to 630A

Outputs: 3 x 125A CEE sockets with RCM relays (can be switched off)

3 x 63A CEE sockets with RCM relays (can be switched off)

3 x 32A CEE sockets with RCM relays

3 x 16A CEE sockets with RCDs, 3 x Schuko sockets with RCBOs

RCM relay setting setting range: 30mA - 30A / 0s - 10s

Details: Protection: IP44

Size H x W x D in mm: 1,270 x 800 x 600

Weight: 150kg approximately Forklift bags and transport rollers

Extras: Surge protection Type 2

Power-Analyzer (Janitza UMG96RM-E)

Notification of temperature warning and triggering of the RCM relays