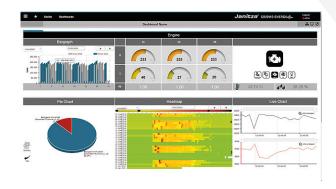

Visualization and monitoring UMG96RM-E with GridVis®

Grounding screws M8, toggle detachable

GridVis®: Manufacturer software of Janitza.

Connection via Ethernet (RJ45) or Modbus (XLR).

Alarm message by e-mail

Documentation Monitoring