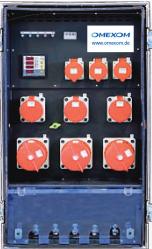

## Flight Case-Distribution VT 400-K

| Input:   | 5 x 12mm bolts for connection to bus bar via cable lug<br>Main switch 4-pole, adjustable from 250A to 630A                                                                                 |
|----------|--------------------------------------------------------------------------------------------------------------------------------------------------------------------------------------------|
| Outputs: | 3 x 125A CEE sockets with RCM relays (switchable)<br>3 x 63A CEE sockets with RCM relays (switchable)<br>RCM relay setting range: 10mA - 10A / 60ms - 10s<br>3 x 32A CEE sockets with RCDs |
| Details: | Protection: IP44 with rain cover<br>Size H x W x D in mm: 1,020 x 600 x 600 (without stand)<br>Weight: approx. 128kg<br>Transport rollers and carrying handles                             |
| Extras:  | Power-Analyzer<br>1 x rain cover for outdoor events<br>Optional stand (height approx. 185mm)<br>Grounding screw M8, toggle detachable                                                      |