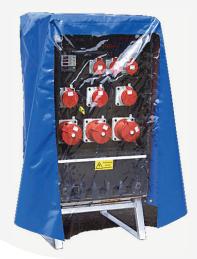

## Flight Case-Distribution VT 400-K

| Input:   | 5 x 12mm bolts for connection to bus bar via cable lug<br>Main switch 4-pole, adjustable from 250A to 630A                                                                                 |
|----------|--------------------------------------------------------------------------------------------------------------------------------------------------------------------------------------------|
| Outputs: | 3 x 125A CEE sockets with RCM relays (switchable)<br>3 x 63A CEE sockets with RCM relays (switchable)<br>RCM relay setting range: 10mA - 10A / 60ms - 10s<br>3 x 32A CEE sockets with RCDs |
| Details: | Protection: IP44 with rain cover<br>Size H x W x D in mm: 1,020 x 600 x 600 (without stand)<br>Weight: approx. 128kg<br>Transport rollers and carrying handles                             |
| Extras:  | Power-Analyzer<br>1 x rain cover for outdoor events<br>Optional stand (height approx. 185mm)<br>Grounding screw M8, toggle detachable                                                      |