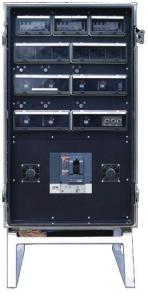

## Flight Case-Distribution VT 400-K

| Input:   | 5 x 12mm bolts for connection to bus bar via cable lug<br>Main switch 4-pole, adjustable from 250A to 630A                                                                                 |
|----------|--------------------------------------------------------------------------------------------------------------------------------------------------------------------------------------------|
| Outputs: | 3 x 125A CEE sockets with RCM relays (switchable)<br>3 x 63A CEE sockets with RCM relays (switchable)<br>RCM relay setting range: 10mA - 10A / 60ms - 10s<br>3 x 32A CEE sockets with RCDs |
| Details: | Protection: IP44 with rain cover<br>Size H x W x D in mm: 1,020 x 600 x 600 (without stand)<br>Weight: approx. 128kg<br>Transport rollers and carrying handles                             |
| Extras:  | Power-Analyzer<br>1 x rain cover for outdoor events<br>Optional stand (height approx. 185mm)<br>Grounding screw M8, toggle detachable                                                      |