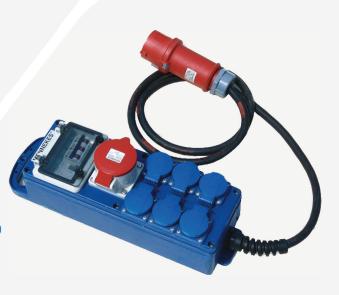

## **Rubber Ditribution Type GV 16-K**

Input: Inlet: 32A 3Ø CEE-Connector with traling lead

Link: 32A CEE-link through (unprotected link through)

Outputs: 6 x Schuko

Sockets protected by single RCD

Details: Rubber housing

Ingress protection: IP44 (When used vertically)

Dimensions: H x W x D in mm: 430 x 150 x 170

Weight: approx. 5kg