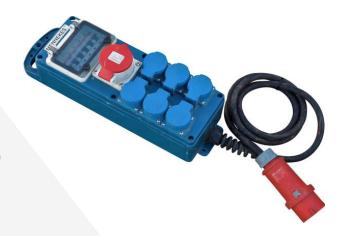

## **Rubber Ditribution Type GV 16-K**

Input: Inlet: 16A 3Ø CEE-Connector with traling lead

Link: 16A CEE-link through (unprotected link through)

Outputs: 6 x Schuko

Sockets protected by single RCD

Details: Rubber housing

Ingress protection: IP44 (When used vertically) Dimensions: H x W x D in mm: 430 x 150 x 170

Weight: approx. 5kg