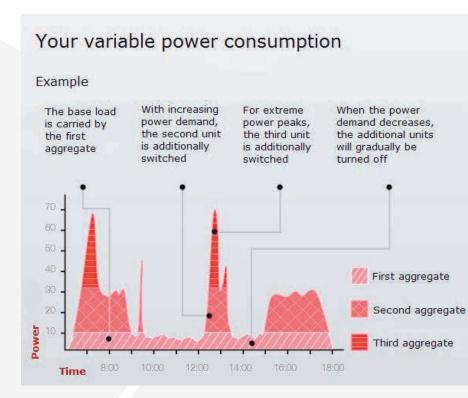

## **Powermanagement**

Through the use of power management units both a reliable supply, as well as fuel saving. Here, one or more units are switched on or off depending on the power requirement. The system in this case reacts with small delays (about 30 seconds) on the current power demand. With this, it reduces fuel consumption and ensures maximum efficiency in the operation of the units. The power management system is suitable for construction sites, manufacturing plants, and more.

## Benefits of power management technology:

- Reliable power
- Fuel savings and thus cost reductions and emission reduction
- Remote monitoring possible
- Systems with power management is available from 35 kVA