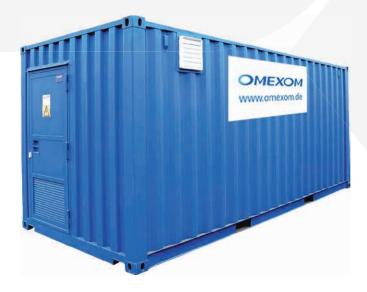

## Low voltage main distributor 2 x 4,000 A

**Supply:** 2 x supply panels consisting of:

2 x plug-in power switches, 3-pole, 2,000 A,

motor drive and multimeter display

**Outputs:** 2 x 1 outlet panel consisting of:

Outlets may also be equipped with other fused load

break switches

increase possible with mains switching unit (with break)

Length: 3,000 mm Width: 2,500 mm Height: 2,600 mm Weight: 3,000 kg

www.omexom.de