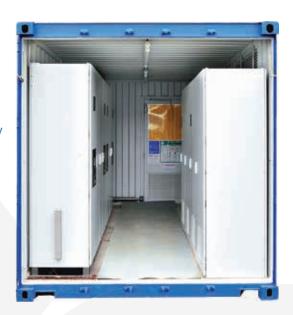

## Low voltage main distributor 2 x 4,000 A

**Supply:** 2 x supply panels consisting of:

2 x plug-in power switches, 3-pole, 2,000 A,

motor drive and multimeter display

**Outputs:** 2 x 1 outlet panel consisting of:

9 x fused load break switches NH3 / 630 A

4 x universal measuring devices with peak warning display

**Extras:** Combinable low voltage systems

Extension possible by 2 x 4 peak value displays

for fused load break switches

Outlets may also be equipped with other fused load

break switches

increase possible with mains switching unit (with break)

Length: 3,000 mm Width: 2,500 mm Height: 2,600 mm Weight: 3,000 kg

www.omexom.de