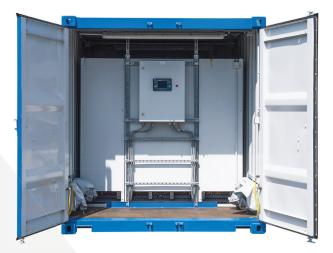

## Low voltage main distribution 4,000A

| Inputs:          | 2 x feed-in consisting of:                     |
|------------------|------------------------------------------------|
|                  | 1 x circuit breaker 3-pole, 2,500A,            |
|                  | motor drive and multi-measuring display        |
|                  | Cable entry from below                         |
| O <b>utputs:</b> | 1 x outputs consiting of:                      |
|                  | 8 x Busbar outlets complete with NH3 / 630A    |
|                  | 8 x universal measuring devices with peak      |
|                  | value display                                  |
| D <b>etails:</b> | Other Fuse and Busbar configurations available |
|                  | With mains switching unit (ComAp).             |
|                  | TN-C or TN-S network possible.                 |
|                  | Forklift pockets.                              |
|                  | Designed as a 10ft Container.                  |

2,991mm

2,438mm

2,591mm

2,600kg

Dimensions/Weight:

10ft

Length:

Width: