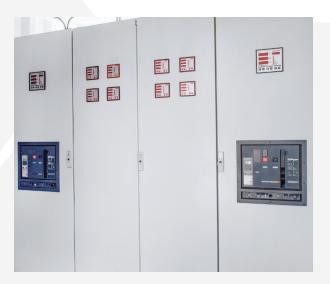

## Low voltage main distribution 4,000A

| Inputs:          | 2 x feed-in consisting of:                     |
|------------------|------------------------------------------------|
|                  | 1 x circuit breaker 3-pole, 2,500A,            |
|                  | motor drive and multi-measuring display        |
|                  | Cable entry from below                         |
| O <b>utputs:</b> | 1 x outputs consiting of:                      |
|                  | 8 x Busbar outlets complete with NH3 / 630A    |
|                  | 8 x universal measuring devices with peak      |
|                  | value display                                  |
| D <b>etails:</b> | Other Fuse and Busbar configurations available |
|                  | With mains switching unit (ComAp).             |
|                  | TN-C or TN-S network possible.                 |
|                  | Forklift pockets.                              |
|                  | Designed as a 10ft Container.                  |