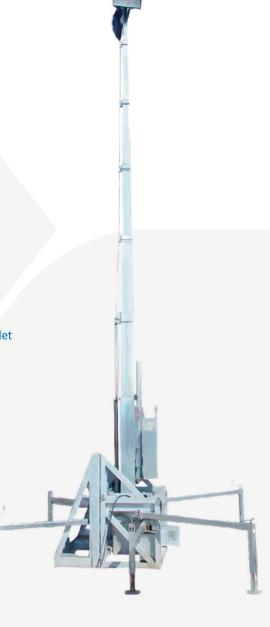

Mast extensible to 9 metres using hydraulic winch

### **Dimensions when set up:**

Length: 3,000 mm Width: 3,200 mm Height: 9,000 mm Weigh: 700 kg

**Extras:** - Supply via direct cable connection M8 or CEE 32 A socket outlet

- Also available in combination with a power unit from 15 kVA