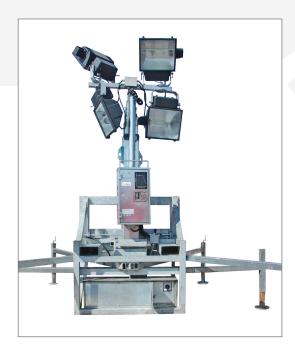

### **Lighting mast VLM**

Type: VLM

Outputs: 4 x 1.000 Watt metal halogen spotlights

or 4 x 150 Watt LED-lamps

**Details:** 4 x 1.000 Watt metal halogen spotlights

or 4 x 150 Watt LED-lamps
Mast can be rotated through 360°

Mast extensible to 9 metres using hydraulic winch

### **Transport dimensions:**

Length: 1,160 mm Width: 740 mm Height: 2,750 mm

### **Dimensions when set up:**

Length: 3,000 mm Width: 3,200 mm Height: 9,000 mm Weigh: 700 kg

**Extras:** - Supply via direct cable connection M8 or CEE 32 A socket outlet

- Also available in combination with a power unit from 15 kVA

- Lockable, with lifting eyes, and forklift pockets

- 6 x stabilisers