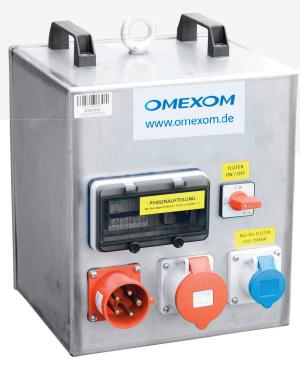

## **HQI floodlights 2000W including ballast**

**Supply:** CEE plug 32A

Out-put: 1 x CEE socket 32A, unfused as sand through of supply

1 x CEE socket 1-p. (blue) to 2000W illuminant,

fused per MCB C16 A

**Power:** Rated operating voltage: 400 V/50Hz/2p

Rated operating power: 2000 W/cos(phi): 0,95

Selector for multiple phase supply:

L1/L2 or L2/L3 or L3/L1

Ballast: Type LLB; parallel compensated

**Details:** Ingress protection rating: IP 65 (lights), IP 44 (ballast)

Safety to 50 mm tube

**Flootlight** 

**Ballast for 2000W HQI flootlights** 