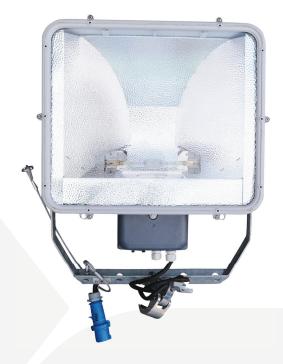

## **HQI floodlights 2000W including ballast**

**Supply:** CEE plug 32A

Out-put: 1 x CEE socket 32A, unfused as sand through of supply

1 x CEE socket 1-p. (blue) to 2000W illuminant,

fused per MCB C16 A

**Power:** Rated operating voltage: 400 V/50Hz/2p

Rated operating power: 2000 W/cos(phi): 0,95

Selector for multiple phase supply:

L1/L2 or L2/L3 or L3/L1

Ballast: Type LLB; parallel compensated

**Details:** Ingress protection rating: IP 65 (lights), IP 44 (ballast)

Size: HxWxD 610x700x480 (lights)

Weight: ca. 20 kg (lights),

ca. 34 kg (ballast)

Illuminant: Osram HQI-TS 2000W

W/D/S (socket: K12s)

**Extras:** Ballast with own protection

ceiling installation, Douthy-Clamp +

Safety to 50 mm tube

**Flootlight** 

**Ballast for 2000W HQI flootlights** 